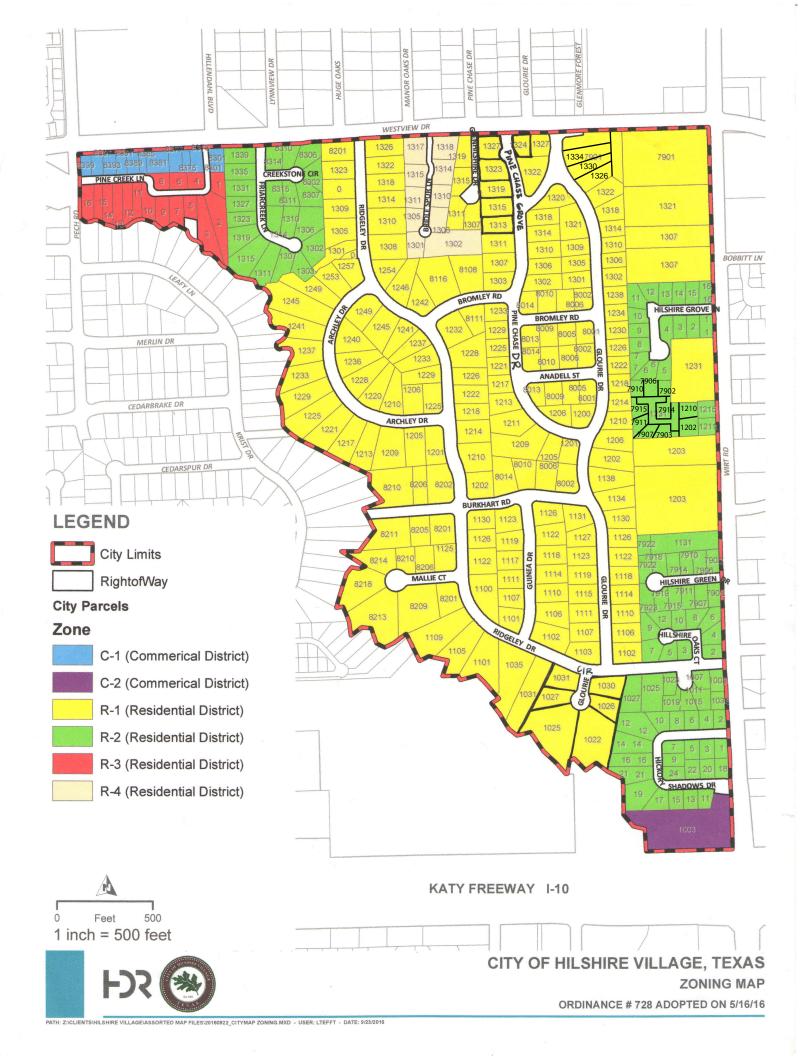

## City of Hilshire Village Zoning

The City of Hilshire Village is divided into six zones:

Zone "C-1" located off Westview is zoned for business

**Zone "C-2"** located off Wirt is zoned for business but has a Specific Use Permit for a Park

**Zone "R-1"** located mainly in the inner portion of the City and is zoned as a residential area, but includes churches and schools by way of a Specific Use Permit.

**Zone** "R-2" located in the perimeter area of the City off Westview and Wirt. This is zoned as residential but includes churches and schools by way of a Specific Use Permit.

Zone "R-3" located on Pine Creek Lane and is zoned as a residential area.

Zone "R-4" located on Bridle Spur Lane and is zoned as a residential area.

The City of Hilshire Village does not verify or enforce any Deed Restrictions for subdivisions or Homeowner Associations (HOAs) in the City.

It is the responsibility of the homeowner or contractor to abide by any current restrictions or requirements imposed by such entities.